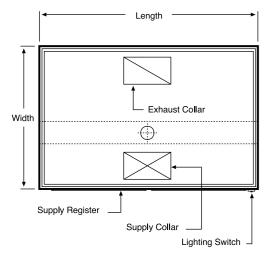

# Plan View

# Type SHW - 200

SAFID Hood type SHW - 200 series are supply and exhaust hood, designed for wall mounted applications; where tempered make-up air is delivered through grilles at the hood front face, internal side or perimeter downward discharge.

#### Filters:

All filters to be of the baffle type constructed of stainless steel type 304, no. 4 finish, supplied with fold down handles for easy removing and cleaning. Filter drain all grease into a full lenght grease trough made of stainless steel pitched to drain grease from filter and exhaust plenum into a removable grease cup.

## Lights:

Hoods will be supplied with UL listed vaporproof incandescent light fixtures prewired to a junction box mounted on top of the hood, for field connection to power supply.