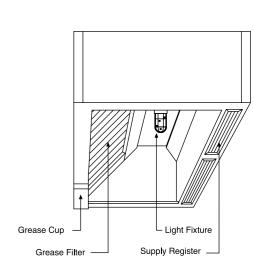

# Perspective View

# Perspective View

**Section View** 

Typical Air Flow Pattern

COMPENSATING HOOD WALL TYPE

COMPENSATING HOOD WALL TYPE