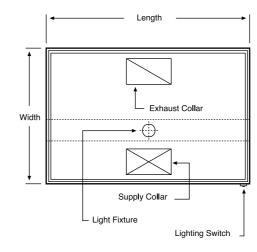

# Plan View

## Lights:

Hoods will be supplied with UL listed vaporproof incandescent light fixtures prewired to a junction box mounted on top of the hood, for field connection to power supply.

#### Filters:

All filters to be of the baffle type constructed of stainless steel type 304, no. 4 finish, supplied with fold down handles for easy removing and cleaning. Filter drain all grease into a full lenght grease trough made of stainless steel pitched to drain grease from filter and exhaust plenum into a removable grease cup.