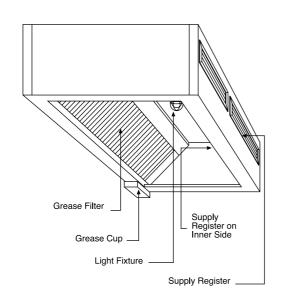

#### Filters:

All filters to be of the baffle type constructed of stainless steel type 304, no. 4 finish, supplied with fold down handles for easy removing and cleaning. Filter drain all grease into a full lenght grease trough made of stainless steel pitched to drain grease from filter and exhaust plenum into a removable grease cup.

## Lights:

Hoods will be supplied with UL listed vaporproof incandescent light fixtures prewired to a junction box mounted on top of the hood, for field connection to power supply.

# **Section View**

SHW - 200 SERIES: SHW - 200 B

**Perspective View** 

COMPENSATING HOOD WALL TYPE

# Perspective View

# Perspective View

**Section View** 

Typical Air Flow Pattern

COMPENSATING HOOD WALL TYPE

COMPENSATING HOOD WALL TYPE