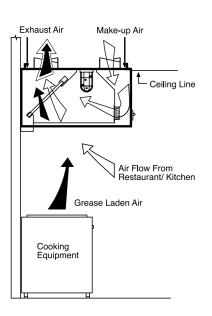

#### **Height Range:**

From 400mm to 800mm can be supplied upon request.

For greater lengths, hoods in multiple sections to be joined on site by bolts and nuts.

Section View

**Typical Air Flow Pattern** 

Perspective View

**Typical Air Flow Pattern** 