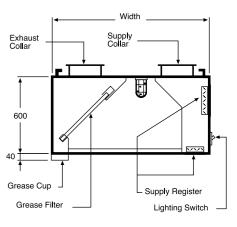

# Standard Height:

600 mm

#### Filters:

All filters to be of the baffle type constructed of stainless steel type 304, no. 4 finish, supplied with fold down handles for easy removing and cleaning. Filter drain all grease into a full lenght grease trough made of stainless steel pitched to drain grease from filter and exhaust plenum into a removable grease cup.

## Lights:

Hoods will be supplied with UL listed vaporproof incandescent light fixtures prewired to a junction box mounted on top of the hood, for field connection to power supply.

# **Section View**