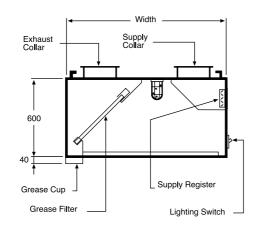

# **Section View**

SHW - 200 SERIES: SHW - 200 B

**Perspective View** 

COMPENSATING HOOD WALL TYPE

# Standard Height:

600 mm

#### Filters:

All filters to be of the baffle type constructed of stainless steel type 304, no. 4 finish, supplied with fold down handles for easy removing and cleaning. Filter drain all grease into a full lenght grease trough made of stainless steel pitched to drain grease from filter and exhaust plenum into a removable grease cup.

## Lights:

Hoods will be supplied with UL listed vaporproof incandescent light fixtures prewired to a junction box mounted on top of the hood, for field connection to power supply.