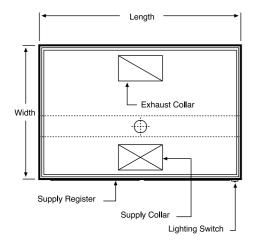

# Plan View

# Type SHW - 200

SAFID Hood type SHW - 200 series are supply and exhaust hood, designed for wall mounted applications; where tempered make-up air is delivered through grilles at the hood front face, internal side or perimeter downward discharge.