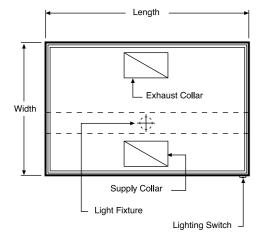

## Lights:

Hoods will be supplied with UL listed vaporproof incandescent light fixtures prewired to a junction box mounted on top of the hood, for field connection to power supply.

# Plan View