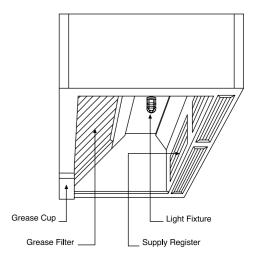

#### Filters:

All filters to be of the baffle type constructed of stainless steel type 304, no. 4 finish, supplied with fold down handles for easy removing and cleaning. Filter drain all grease into a full lenght grease trough made of stainless steel pitched to drain grease from filter and exhaust plenum into a removable grease cup.

## Lights:

Hoods will be supplied with UL listed vaporproof incandescent light fixtures prewired to a junction box mounted on top of the hood, for field connection to power supply.