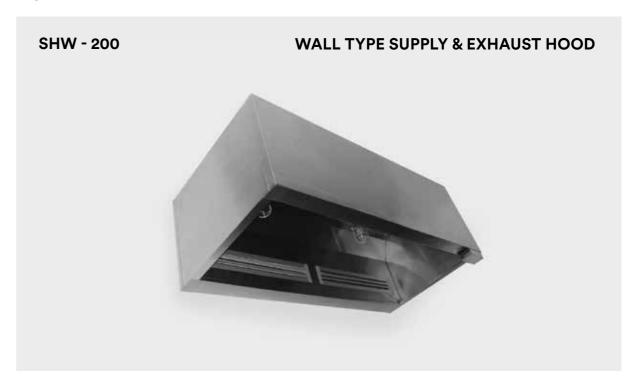

# Type SHW - 200

SAFID Hood type SHW - 200 series are supply and exhaust hood, designed for wall mounted applications; where tempered make-up air is delivered through grilles at the hood front face, internal side or perimeter downward discharge.

#### **Dimensional Limitations:**

Type SHW - 200 series is available in lengths from 1000mm through 3000mm and in widths from 850mm (for SHW - 200 A, 200 C, 200 AC), 1100mm (for SHW - 200 B, 200 AB, 200 BC) and up to 1250mm as a single section.