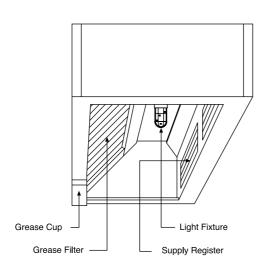

#### Filters:

All filters to be of the baffle type constructed of stainless steel type 304, no. 4 finish, supplied with fold down handles for easy removing and cleaning. Filter drain all grease into a full lenght grease trough made of stainless steel pitched to drain grease from filter and exhaust plenum into a removable grease cup.

## Lights:

Hoods will be supplied with UL listed vaporproof incandescent light fixtures prewired to a junction box mounted on top of the hood, for field connection to power supply.

# **Section View**

SHW - 200 SERIES: SHW - 200 B

**Perspective View** 

COMPENSATING HOOD WALL TYPE