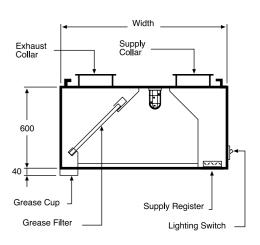

# Standard Height:

600 mm

# **Section View**

SHW - 200 SERIES: SHW - 200 B

**Perspective View** 

COMPENSATING HOOD WALL TYPE