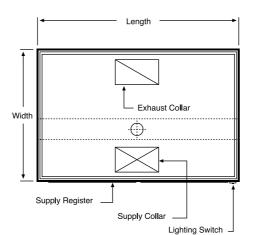

# Plan View

#### Filters:

All filters to be of the baffle type constructed of stainless steel type 304, no. 4 finish, supplied with fold down handles for easy removing and cleaning. Filter drain all grease into a full lenght grease trough made of stainless steel pitched to drain grease from filter and exhaust plenum into a removable grease cup.

## Lights:

Hoods will be supplied with UL listed vaporproof incandescent light fixtures prewired to a junction box mounted on top of the hood, for field connection to power supply.