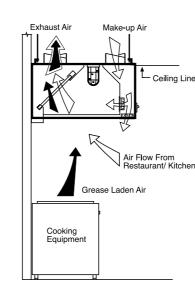

#### **Height Range:**

From 400mm to 800mm can be supplied upon request.

For greater lengths, hoods in multiple sections to be joined on site by bolts and nuts.

Section View

**Typical Air Flow Pattern** 

Perspective View

**Typical Air Flow Pattern** 

# Typical Air Flow Pattern