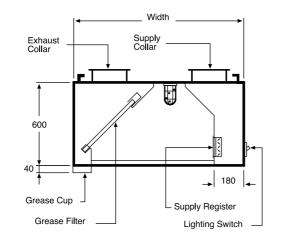

#### Filters:

All filters to be of the baffle type constructed of stainless steel type 304, no. 4 finish, supplied with fold down handles for easy removing and cleaning. Filter drain all grease into a full lenght grease trough made of stainless steel pitched to drain grease from filter and exhaust plenum into a removable grease cup.

## Lights:

Hoods will be supplied with UL listed vaporproof incandescent light fixtures prewired to a junction box mounted on top of the hood, for field connection to power supply.

#### **Dimensional Limitations:**

Type SHW - 200 series is available in lengths from 1000mm through 3000mm and in widths from 850mm (for SHW - 200 A, 200 C, 200 AC), 1100mm (for SHW - 200 B, 200 AB, 200 BC) and up to 1250mm as a single section.

# Standard Height:

600 mm

#### **Height Range:**

From 400mm to 800mm can be supplied upon request.

For greater lengths, hoods in multiple sections to be joined on site by bolts and nuts.

Section View

**Typical Air Flow Pattern** 

Perspective View