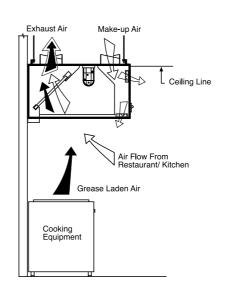

#### **Height Range:**

From 400mm to 800mm can be supplied upon request.

For greater lengths, hoods in multiple sections to be joined on site by bolts and nuts.

Section View

**Typical Air Flow Pattern** 

Perspective View

**Typical Air Flow Pattern** 

# **Section View**

SHW - 200 SERIES: SHW - 200 B

**Perspective View** 

COMPENSATING HOOD WALL TYPE