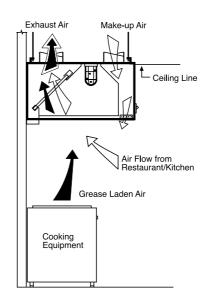

#### **Height Range:**

From 400mm to 800mm can be supplied upon request.

For greater lengths, hoods in multiple sections to be joined on site by bolts and nuts.

Section View

**Typical Air Flow Pattern** 

Perspective View

**Typical Air Flow Pattern** 