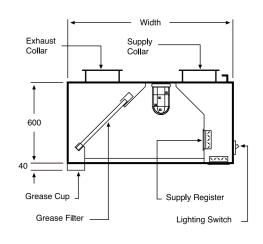

# Standard Height:

600 mm

#### **Height Range:**

From 400mm to 800mm can be supplied upon request.

For greater lengths, hoods in multiple sections to be joined on site by bolts and nuts.

Section View

**Typical Air Flow Pattern** 

Perspective View

#### Filters:

All filters to be of the baffle type constructed of stainless steel type 304, no. 4 finish, supplied with fold down handles for easy removing and cleaning. Filter drain all grease into a full lenght grease trough made of stainless steel pitched to drain grease from filter and exhaust plenum into a removable grease cup.

## Lights:

Hoods will be supplied with UL listed vaporproof incandescent light fixtures prewired to a junction box mounted on top of the hood, for field connection to power supply.