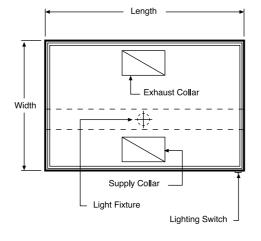

## Lights:

Hoods will be supplied with UL listed vaporproof incandescent light fixtures prewired to a junction box mounted on top of the hood, for field connection to power supply.

#### **Dimensional Limitations:**

Type SHW - 200 series is available in lengths from 1000mm through 3000mm and in widths from 850mm (for SHW - 200 A, 200 C, 200 AC), 1100mm (for SHW - 200 B, 200 AB, 200 BC) and up to 1250mm as a single section.

# Plan View