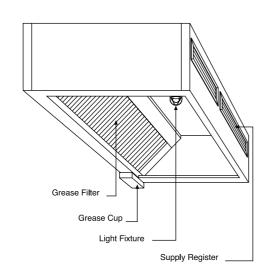

# Perspective View

#### Filters:

All filters to be of the baffle type constructed of stainless steel type 304, no. 4 finish, supplied with fold down handles for easy removing and cleaning. Filter drain all grease into a full lenght grease trough made of stainless steel pitched to drain grease from filter and exhaust plenum into a removable grease cup.

## Lights:

Hoods will be supplied with UL listed vaporproof incandescent light fixtures prewired to a junction box mounted on top of the hood, for field connection to power supply.