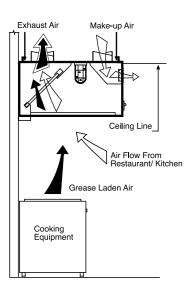

ries is available in lengths from 1000mm through 3000mm and in widths from 850mm (for SHW - 200 A, 200 C, 200 AC), 1100mm (for SHW - 200 B, 200 AB, 200 BC) and up to 1250mm as a single section.

# Standard Height:

600 mm

#### **Height Range:**

From 400mm to 800mm can be supplied upon request.

For greater lengths, hoods in multiple sections to be joined on site by bolts and nuts.

Section View





**Typical Air Flow Pattern** 

Perspective View









**Typical Air Flow Pattern** 



# **Section View**

SHW - 200 SERIES: SHW - 200 B



**Perspective View** 



COMPENSATING HOOD WALL TYPE



# **SHW - 200 SERIES: SHW - 200 AB**

# Plan View

# **Section View**





# Perspective View

# Typical Air Flow Pattern

# Perspective View





**Section View** 





Typical Air Flow Pattern





COMPENSATING HOOD WALL TYPE

COMPENSATING HOOD WALL TYPE

# **SHW - 200 SERIES: SHW - 200 AC**

Plan View

Section View





Typical Air Flow Pattern

**Perspective View** 







Plan View



**Section View** 



**Typical Air Flow Pattern** 







COMPENSATING HOOD WALL TYPE