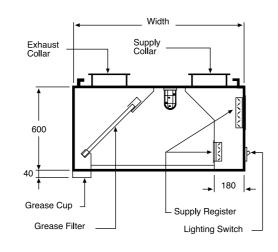

# Standard Height:

600 mm

#### **Height Range:**

From 400mm to 800mm can be supplied upon request.

For greater lengths, hoods in multiple sections to be joined on site by bolts and nuts.

Section View

**Typical Air Flow Pattern** 

Perspective View

#### Filters:

All filters to be of the baffle type constructed of stainless steel type 304, no. 4 finish, supplied with fold down handles for easy removing and cleaning. Filter drain all grease into a full lenght grease trough made of stainless steel pitched to drain grease from filter and exhaust plenum into a removable grease cup.

## Lights:

Hoods will be supplied with UL listed vaporproof incandescent light fixtures prewired to a junction box mounted on top of the hood, for field connection to power supply.