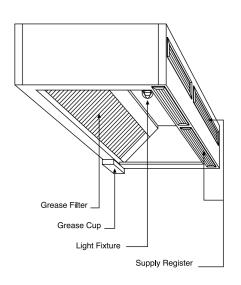

#### Filters:

All filters to be of the baffle type constructed of stainless steel type 304, no. 4 finish, supplied with fold down handles for easy removing and cleaning. Filter drain all grease into a full lenght grease trough made of stainless steel pitched to drain grease from filter and exhaust plenum into a removable grease cup.

## Lights:

Hoods will be supplied with UL listed vaporproof incandescent light fixtures prewired to a junction box mounted on top of the hood, for field connection to power supply.

# **Section View**

SHW - 200 SERIES: SHW - 200 B

**Perspective View** 

COMPENSATING HOOD WALL TYPE