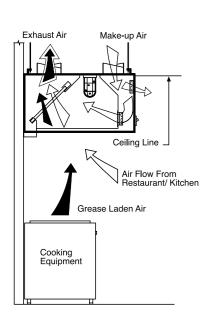

#### **Height Range:**

From 400mm to 800mm can be supplied upon request.

For greater lengths, hoods in multiple sections to be joined on site by bolts and nuts.

Section View

**Typical Air Flow Pattern** 

Perspective View

**Typical Air Flow Pattern** 

# Typical Air Flow Pattern